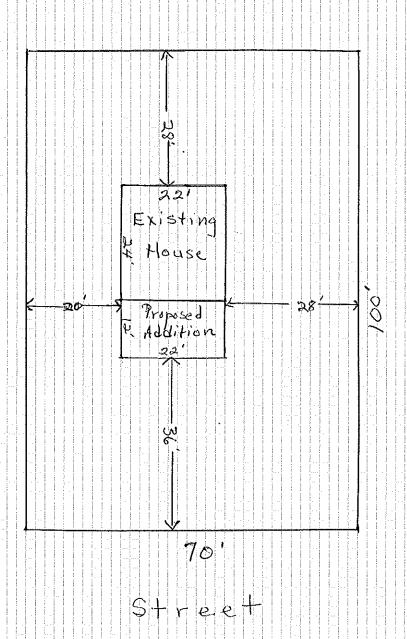

| (Administration Officer)                              |                                | Silt Fence              |                             |

# **EXAMPLE**

# Draw Diagram Similar To This



# DICKINSON COUNTY ZONING COMPLIANCE PERMIT FEE SCHEDULE

### Estimated Cost of Structure

### Zoning Compliance Permit Fee

| \$<br>0 - 500 Value | \$ 25 | .00       |
|---------------------|-------|-----------|
| 501 – 2500          | 50    | .00       |
| 2501 – 5000         |       | .00       |
| 5001 - 10,000       | 100   | 0.00      |
| 10,001 - 50,000     |       | 0.00      |
| 50,001 -100,000     |       | 200.00    |
| 100,001-250,000     |       | 300.00    |
| 250,001-500,000     |       | 400.00    |
| 500,001 - million+  | 500   | 0.00      |
| Multi-family        | 200   | 0.00/unit |
| Variances           |       | 350.00    |
| Conditional Use     |       | 350.00    |